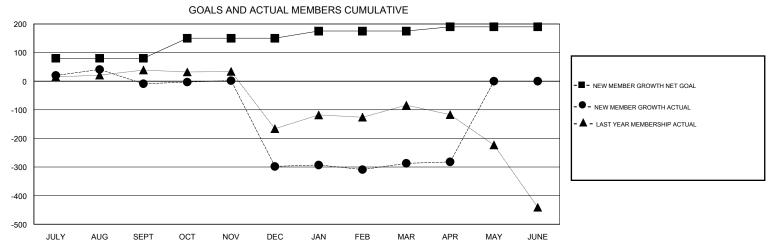

## District 317 E

Results as of: 4/30/2017

| DROPPED CLUBS: 7  DROPPED MEMBERS |     | 30 CLUBS OF 58 ADDED 1 OR MORE NEW MEMBERS | GENDER DISTR<br>MALE<br>FEMALE    | IBUTION<br>1,523 (74.77%)<br>514 (25.23%) |     |
|-----------------------------------|-----|--------------------------------------------|-----------------------------------|-------------------------------------------|-----|
| DECEASED                          | 3   | CLICK HERE FOR CUMULATIVE  MEMBERSHIP DATA | TOTAL FAMILY UNIT MEMBERS         |                                           | 815 |
| CLUB CANCELLED                    | 236 |                                            | FAMILY MEMBERS PAYING HALF 4 DUES |                                           | 490 |
| OTHER                             | 199 |                                            |                                   |                                           | 490 |
| TOTAL                             | 438 |                                            |                                   |                                           |     |