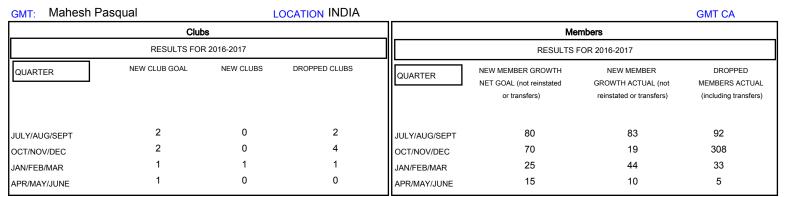

## District 317 E

Results as of: 4/30/2017

| DROPPED CLUBS: 7  DROPPED MEMBERS |     | 30 CLUBS OF 58 ADDED 1 OR MORE NEW MEMBERS | GENDER DISTR<br>MALE<br>FEMALE    | IBUTION<br>1,523 (74.77%)<br>514 (25.23%) |     |
|-----------------------------------|-----|--------------------------------------------|-----------------------------------|-------------------------------------------|-----|
| DECEASED                          | 3   | CLICK HERE FOR CUMULATIVE  MEMBERSHIP DATA | TOTAL FAMILY UNIT MEMBERS         |                                           | 815 |
| CLUB CANCELLED                    | 236 |                                            | FAMILY MEMBERS PAYING HALF 4 DUES |                                           | 490 |
| OTHER                             | 199 |                                            |                                   |                                           | 490 |
| TOTAL                             | 438 |                                            |                                   |                                           |     |