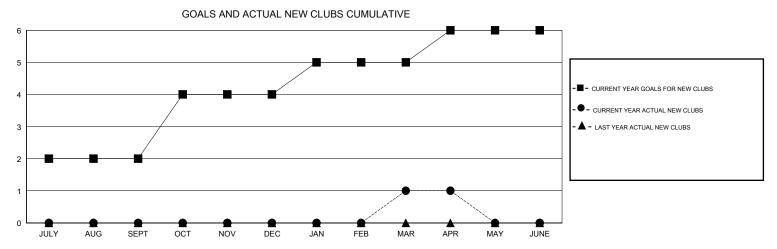

## District 317 E

Results as of: 4/30/2017

| DROPPED CLUBS: 7  DROPPED MEMBERS |     | 30 CLUBS OF 58 ADDED 1 OR MORE NEW MEMBERS | GENDER DISTR<br>MALE<br>FEMALE    | IBUTION<br>1,523 (74.77%)<br>514 (25.23%) |     |
|-----------------------------------|-----|--------------------------------------------|-----------------------------------|-------------------------------------------|-----|
| DECEASED                          | 3   | CLICK HERE FOR CUMULATIVE  MEMBERSHIP DATA | TOTAL FAMILY UNIT MEMBERS         |                                           | 815 |
| CLUB CANCELLED                    | 236 |                                            | FAMILY MEMBERS PAYING HALF 4 DUES |                                           | 490 |
| OTHER                             | 199 |                                            |                                   |                                           | 490 |
| TOTAL                             | 438 |                                            |                                   |                                           |     |